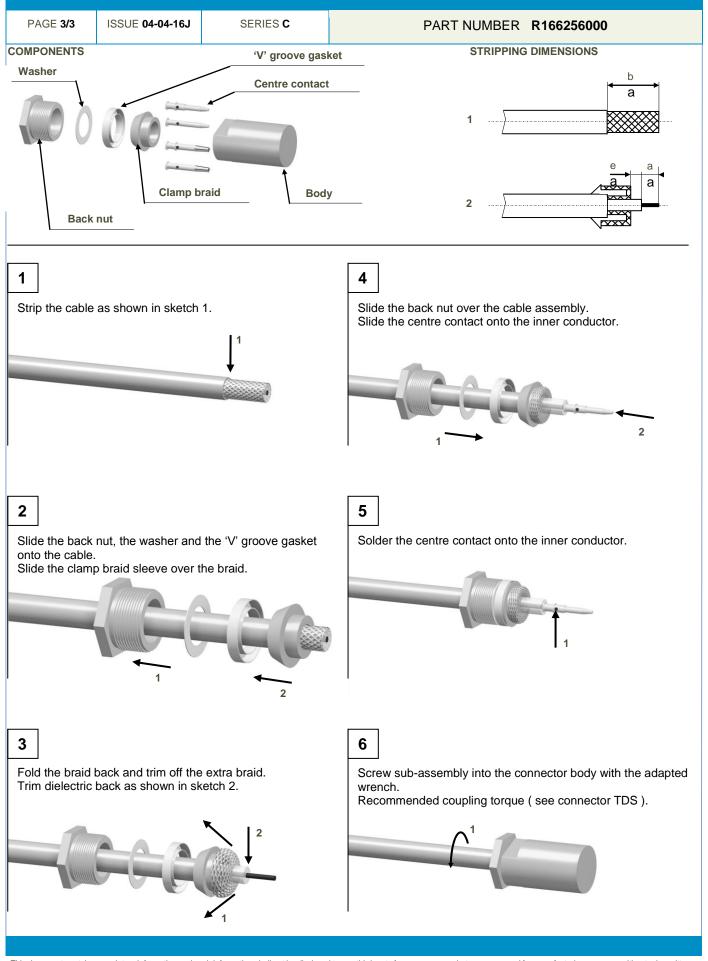

**Technical Data Sheet** 

STRAIGHT FLANGE JACK CLAMP TYPE CABLE 5/50

Radiall 🚺

This document contains proprietary information and such information shall not be disclosed to any third party for any purpose whatsoever or used for manufacturing purposes without prior written agreement from Radiall. The data defined in this document are given as an indication, in the effort to improve our products; we reserve the right to make any changes judged necessary.